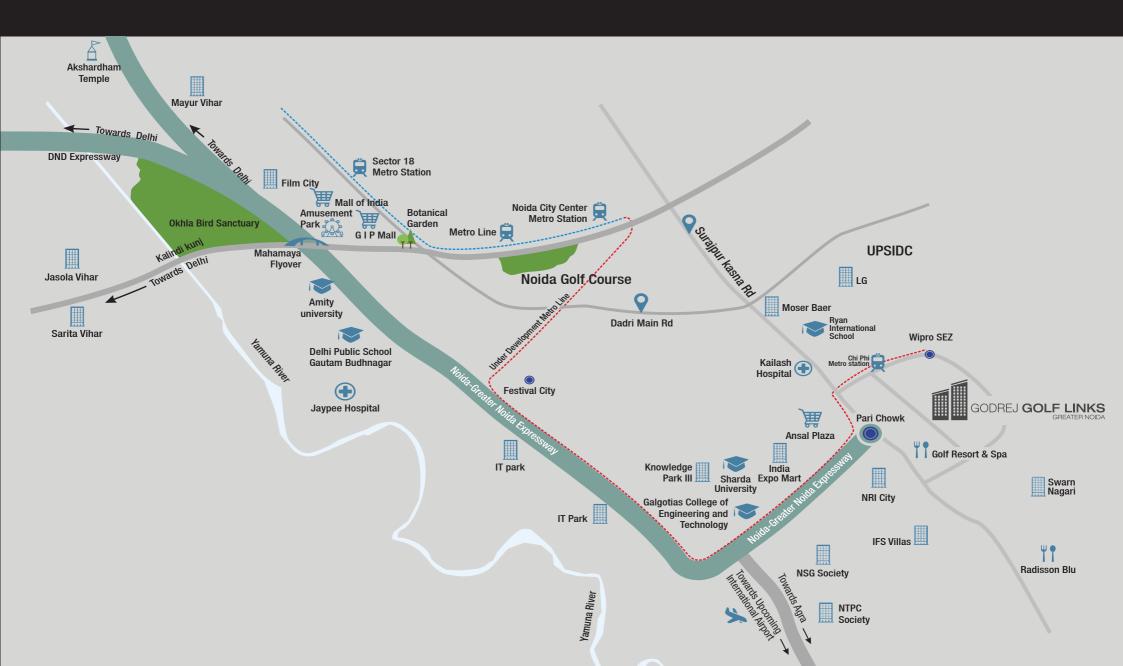

## LOCATION MAP

## CONNECTIVITY

### CLOSE PROXIMITY TO UPCOMING INTERNATIONAL AIRPORT

2 MINS FROM UPCOMING ALPHA II - METRO STATION

CONNECTED WITH 3 MAJOR EXPRESSWAYS TAJ EX, NOIDA-GR NOIDA EX, FNG EX

IMAGES ARE ONLY FOR ILLUSTRATIVE PURPOSE